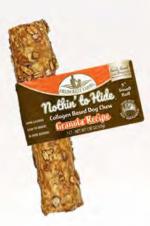

## **Granola Recipe Collagen Based Dog Chews**

## **Simple Ingredients**

Beef gelatin (source of collagen), tapioca, maltodextrin, oats, pumpkin seeds, brown rice, wheat flour, sorbic acid (preservative), guar gum.

COATED IN DELICIOUSNESS

Oat

Pumpkin Seeds