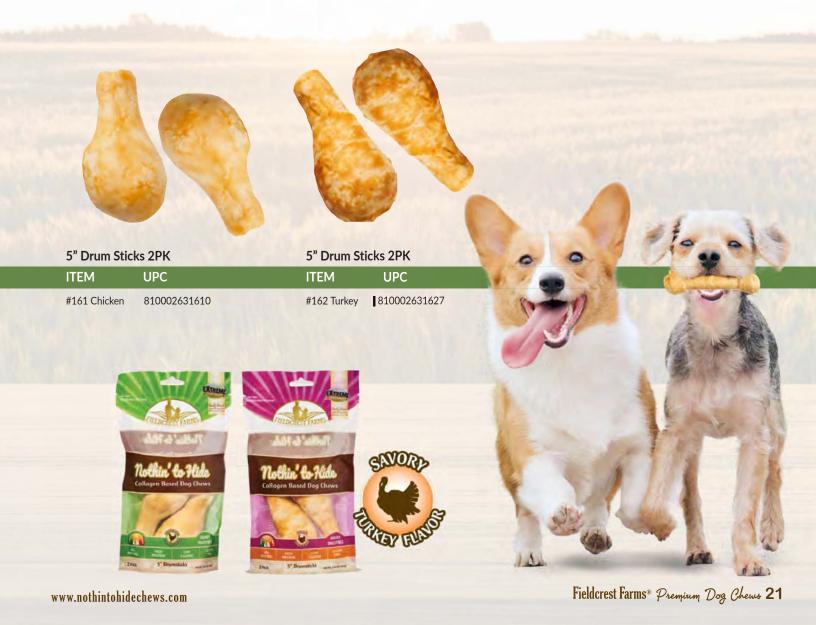

## **Chicken Flavored Collagen Based Dog Chews**

## Simple Ingredients

Beef gelatin (source of collagen), chicken, tapioca, vegetable glycerin, sorbic acid (preservative).

| 5" Small Rolls |                                   | 5" Small Rolls 2PK             |              | 10" Large Rolls |                                    | 10" Large Rolls 2PK            |              |              |
|----------------|-----------------------------------|--------------------------------|--------------|-----------------|------------------------------------|--------------------------------|--------------|--------------|
|                | ITEM                              | UPC                            | ITEM         | UPC             | ITEM                               | UPC                            | ITEM         | UPC          |
|                | #142BX Chicken<br>PDQ qty - 24 BO | 810002630422<br>X-810002631429 | #143 Chicken | 810002631436    | #144BX Chicken<br>PDQ qty - 24 BOX | 810002630446<br><-810002631443 | #145 Chicken | 810002631450 |