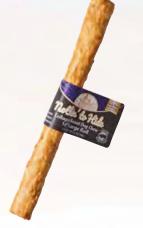

## **Bacon Flavored Collagen Based Dog Chews**

## **Simple Ingredients**

Beef gelatin (source of collagen), pork, tapioca, vegetable glycerin, sorbic acid (preservative).

| 5" Small Rolls         |                                  | 5" Small I | 5" Small Rolls 2PK |                        | 10" Large Rolls                  |      | 10" Large Rolls 2PK |  |
|------------------------|----------------------------------|------------|--------------------|------------------------|----------------------------------|------|---------------------|--|
| ITEM                   | UPC                              | ITEM       | UPC                | ITEM                   | UPC                              | ITEM | UPC                 |  |
| #332BX<br>PDQ qty - 24 | 810002633324<br>BOX-810002632327 | #333       | 810002633331       | #335BX<br>PDQ qty - 24 | 810002633355<br>BOX-810002632358 | #334 | 810002633348        |  |