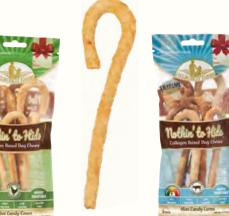

## **Holiday Chews**

21

| 18" Candy Cane  |              | 18" Can      | 18" Candy Cane |                 | Mini Candy Canes 6PK |              | Mini Candy Canes 6PK |  |
|-----------------|--------------|--------------|----------------|-----------------|----------------------|--------------|----------------------|--|
| ITEM            | UPC          | ITEM         | UPC            | ITEM            | UPC                  | ITEM         | UPC                  |  |
| #176<br>Chicken | 810002633764 | #177<br>Beef | 810002631771   | #178<br>Chicken | 810002631788         | #179<br>Beef | 810002631795         |  |