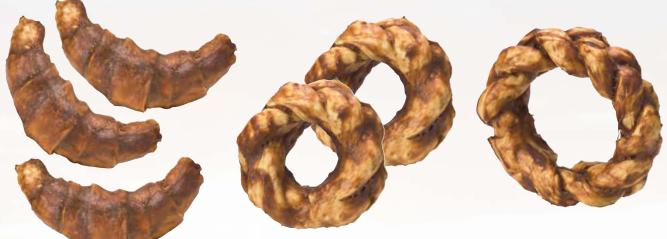

## BAKERY COLLECTION

Collagen Based Dog Chews in NEW BAKERY SHAPES

Family Owned AND OPERATED

CROISSANIS PREIZES PREIZES BRAIDED RINGS BRAIDED SIDS KNOTTED BONES

MMM

| 3" Croissants 3PK |              |      | edium Braided Rings 2PK | 5" Large Braided Ring 1PK |              |  |
|-------------------|--------------|------|-------------------------|---------------------------|--------------|--|
| ITEM              | UPC          | ITEM | UPC                     | ITEM                      | UPC          |  |
| #380              | 810002633805 | #381 | 810002633812            | #382                      | 810002633829 |  |

| 4.5" Small Braided Stix 5PK | 5.5" Medium B | raided Stix 3PK 9" Lar | 9" Large Braided Stix 1PK |          | Knotted Bones 3PK |
|-----------------------------|---------------|------------------------|---------------------------|----------|-------------------|
| ITEM UPC                    | ITEM UPC      | ITEM                   | UPC                       | ITEM     | UPC               |
| #383 810002633836           | #384 810002   | 633843 #385            | 810002633850              | #386     | 810002633867      |
|                             |               |                        |                           |          |                   |
| 6" Medium Knotted Bones 2PK |               | 3" Medium Pretzel 2PK  |                           | 4" Large | Pretzel 1PK       |
| ITEM UPC                    |               | ITEM UPC               |                           | ITEM     | UPC               |
| #387 810002633874           |               | #388 810002633881      |                           | #389     | 810002633898      |