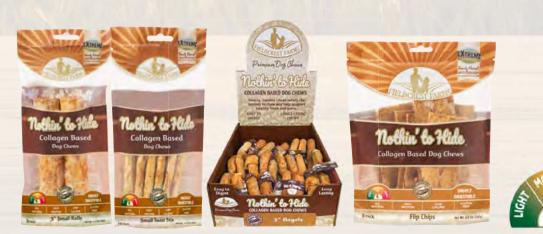

This is how Nothin' to Hide<sup>®</sup> became the premium collagen based chew you can trust. Nothin' to Hide<sup>®</sup> comes in a variety of shapes and sizes as well as an assortment of flavors suitable for all breeds in all life stages. We use the highest quality, all natural, limited ingredients so you can rest assured you're giving your pups the very best.

## Nothin' to Hide<sup>®</sup> is the preferred chew.

Our collagen-based chews begin as a very fine powder, which is hydrated, shaped and oven baked. We then apply our savory bastings for maximum flavor and palatability.