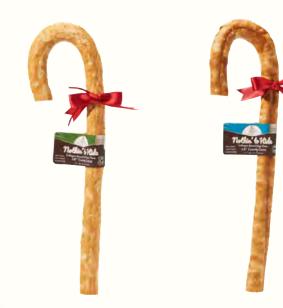

## **Holiday Chews**

21

| 18" Candy Cane  |              | 18" Can      | 18" Candy Cane |                 | Mini Candy Canes 6PK |              | Mini Candy Canes 6PK |  |
|-----------------|--------------|--------------|----------------|-----------------|----------------------|--------------|----------------------|--|
| ITEM            | UPC          | ITEM         | UPC            | ITEM            | UPC                  | ITEM         | UPC                  |  |
| #176<br>Chicken | 810002633764 | #177<br>Beef | 810002631771   | #178<br>Chicken | 810002631788         | #179<br>Beef | 810002631795         |  |

#7311PW - 48 pc Assorted display (see pg. 35) UPC 077234073117

| Gingerbread Men 4PK |                                                                   | Ginger       | Gingerbread Men 4PK |                 | loliday Assortment 12PK | Large H         | Large Holiday Assortment 5PK |  |  |  |
|---------------------|-------------------------------------------------------------------|--------------|---------------------|-----------------|-------------------------|-----------------|------------------------------|--|--|--|
| ITEM                | UPC                                                               | ITEM         | UPC                 | ITEM            | UPC                     | ITEM            | UPC                          |  |  |  |
| #180<br>Chicken     | 810002631801                                                      | #181<br>Beef | 810002631818        | #350<br>Chicken | 810002633508<br>& Beef  | #352<br>Chicken | 810002633522<br>& Beef       |  |  |  |
| #7310CS             | #7310CS - 12 pc Assorted clip strip (see pg. 35) UPC 077234073100 |              |                     |                 |                         |                 |                              |  |  |  |