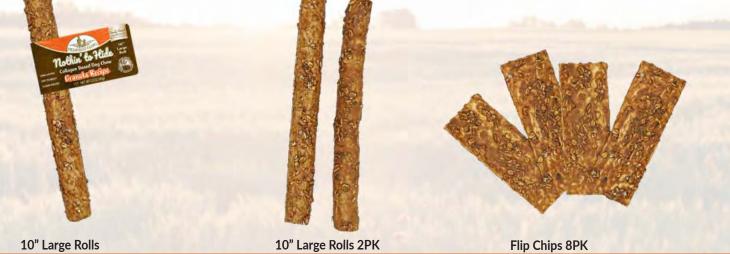

## **Granola Recipe Collagen Based Dog Chews**

|     | 5" Small Rolls              |                                |      |   | 5" Small Rol | Rolls 2PK    |  |
|-----|-----------------------------|--------------------------------|------|---|--------------|--------------|--|
|     | ITEM                        | UPC                            |      |   | ITEM         | UPC          |  |
|     | #375BX<br>PDQ qty - 24  BO> | 810002633751<br><-810002632754 |      |   | #376         | 810002633768 |  |
| 9 5 |                             |                                | CER. | - |              |              |  |

| 10" Large Rolls |                        | 10" Large                        | e Rolls 2PK | Flip Chips   | Flip Chips 8PK |              |  |
|-----------------|------------------------|----------------------------------|-------------|--------------|----------------|--------------|--|
|                 | ITEM                   | UPC                              | ITEM        | UPC          | ITEM           | UPC          |  |
|                 | #377BX<br>PDQ qty - 24 | 810002633775<br>BOX-810002632778 | #378        | 810002633782 | #379           | 810002633799 |  |