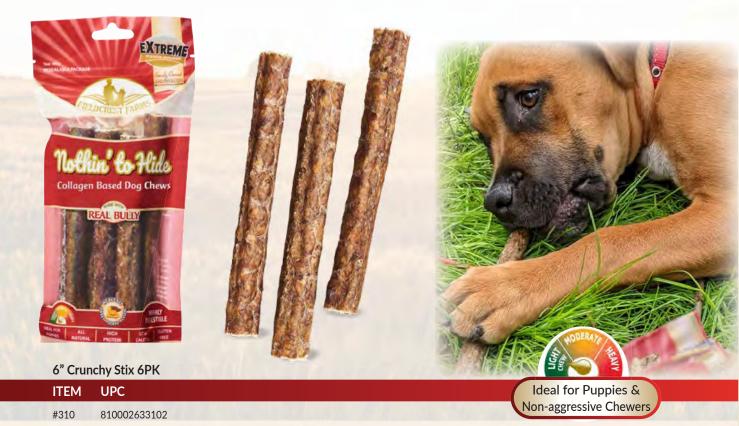

## **CRUNCHY STIX**

#### A light chew made with 3 simple ingredients : Real beef, "bully" and sweet potato

- HIGH PROTEIN GLUTEN FREE
  - LOW IN FAT & CALORIES

Contains healthy sweet potatoes which are an excellent source of dietary fiber to aid in digestion.

## Simple Ingredients

Beef gelatin (source of collagen), sweet potato, beef pizzle.