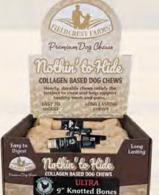

# **Nothin' to Hide** Collagen Based ULTRA Premium Dog Chews

Nothin' to hide<sub>®</sub> ULTRA premium dog chews are made with the same collagen formula as our original Nothin' to Hide<sub>®</sub> chews, now more dense and significantly longer-lasting for more aggressive, heavy chewers. Injection molding condenses the material at high pressure to eliminate air pockets. This means our ULTRA chews contain 2.5 times more product and last 3-4 times longer compared to equivalent Nothin' to Hide<sub>®</sub> chews<sup>\*</sup>.

\*As shown by independent testing.

ULTRA

#### **Collagen Based Dog Chews**

3" Ultra Knotted Bones 12PK 9" Ultra Knotted Bones 2PK 9" Ultra Knotted Bone 1PK 9" Ultra Knotted Bone UPC UPC ITEM ITEM ITEM UPC ITEM UPC #300 Beef 810002633003 #301 Beef 810002633010 #305 Beef 810002633058 #307BX Beef 810002633072 #314 Chicken 810002633140 #315 Chicken 810002633157 PDQ qty - 14 BOX-810002632075 #318BX Chicken 810002633188 PDQ qty - 14 BOX-810002632181