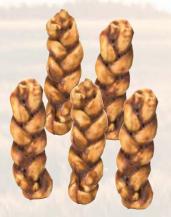

## BAKERY COLLECTION

Collagen Based Dog Chews in NEW BAKERY SHAPES

Family Owned AND OPERATED

CROISSANIS PREIZES PREIZES BRAIDED RINGS BRAIDED SIDS KNOTTED BONES

| 4.5" Small Braided Stix 5PK | 5.5" Medium B | raided Stix 3PK 9" Lar | 9" Large Braided Stix 1PK |          | Knotted Bones 3PK |
|-----------------------------|---------------|------------------------|---------------------------|----------|-------------------|
| ITEM UPC                    | ITEM UPC      | ITEM                   | UPC                       | ITEM     | UPC               |
| #383 810002633836           | #384 810002   | 633843 #385            | 810002633850              | #386     | 810002633867      |
|                             |               |                        |                           |          |                   |
| 6" Medium Knotted Bones 2PK |               | 3" Medium Pretzel 2PK  |                           | 4" Large | Pretzel 1PK       |
| ITEM UPC                    |               | ITEM UPC               |                           | ITEM     | UPC               |
| #387 810002633874           |               | #388 810002633881      |                           | #389     | 810002633898      |