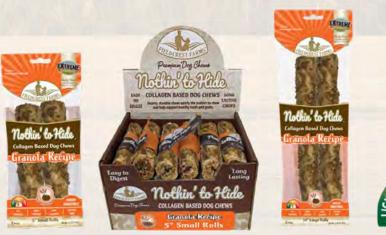

## **Granola Recipe Collagen Based Dog Chews**

## **Simple Ingredients**

Beef gelatin (source of collagen), tapioca, maltodextrin, oats, pumpkin seeds, brown rice, wheat flour, sorbic acid (preservative), guar gum.

COATED IN DELICIOUSNESS

Oat

Pumpkin Seeds