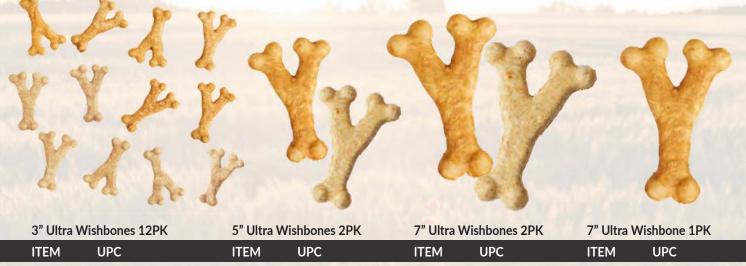

#### **Collagen Based Dog Chews**

3" Ultra Knotted Bones 12PK 9" Ultra Knotted Bones 2PK 9" Ultra Knotted Bone 1PK 9" Ultra Knotted Bone UPC UPC ITEM ITEM ITEM UPC ITEM UPC #300 Beef 810002633003 #301 Beef 810002633010 #305 Beef 810002633058 #307BX Beef 810002633072 #314 Chicken 810002633140 #315 Chicken 810002633157 PDQ qty - 14 BOX-810002632075 #318BX Chicken 810002633188 PDQ qty - 14 BOX-810002632181

| o ona mi     |              | o one of the |              | / Oncia inte |              | / Olda Wit |              |
|--------------|--------------|--------------|--------------|--------------|--------------|------------|--------------|
| ITEM         | UPC          | ITEM         | UPC          | ITEM         | UPC          | ITEM       | UPC          |
| #302 Beef    | 810002633027 | #303 Beef    | 810002633034 | #304 Beef    | 810002633041 | #306 Beef  | 810002633065 |
| #313 Chicken | 810002633133 | #316 Chicken | 810002633164 | #317 Chicken | 810002633171 |            |              |
|              |              |              |              |              |              |            |              |