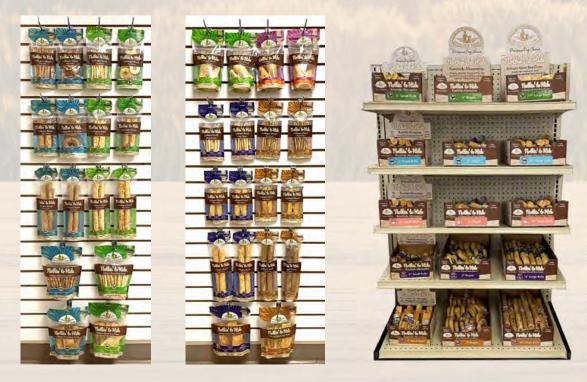

#### Please see our Planogram and Endcap catalog for all merchandising options.

#### **PDQ BOXES**

All bulk products come in their own shelf-ready, heavyweight box with product specific label.

**PLANOGRAMS** 2', 3' and 4' planogram options offer a one stop, plug'n play solution for retailers. These POGs allow for easy implementation and merchandising.

#### WIRE RACK

5 adjustable wire tiers offer angled or flat merchandising options for shelf-ready PDQ boxes. Sign attachments at top of rack.

#### PREMIUM 2-SIDED WOOD DISPLAY

Showcase product on both sides on hooks and in bins. Swivel wheels allow ease of placement and mobility to the highest traffic areas at the retail level.