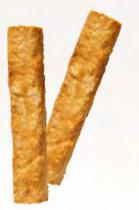

## **Bacon Flavored Collagen Based Dog Chews**

## **Simple Ingredients**

Beef gelatin (source of collagen), pork, tapioca, vegetable glycerin, sorbic acid (preservative).

| 5" Small Rolls         |                                  | 5" Small I | 5" Small Rolls 2PK |                        | 10" Large Rolls                  |      | 10" Large Rolls 2PK |  |
|------------------------|----------------------------------|------------|--------------------|------------------------|----------------------------------|------|---------------------|--|
| ITEM                   | UPC                              | ITEM       | UPC                | ITEM                   | UPC                              | ITEM | UPC                 |  |
| #332BX<br>PDQ qty - 24 | 810002633324<br>BOX-810002632327 | #333       | 810002633331       | #335BX<br>PDQ qty - 24 | 810002633355<br>BOX-810002632358 | #334 | 810002633348        |  |