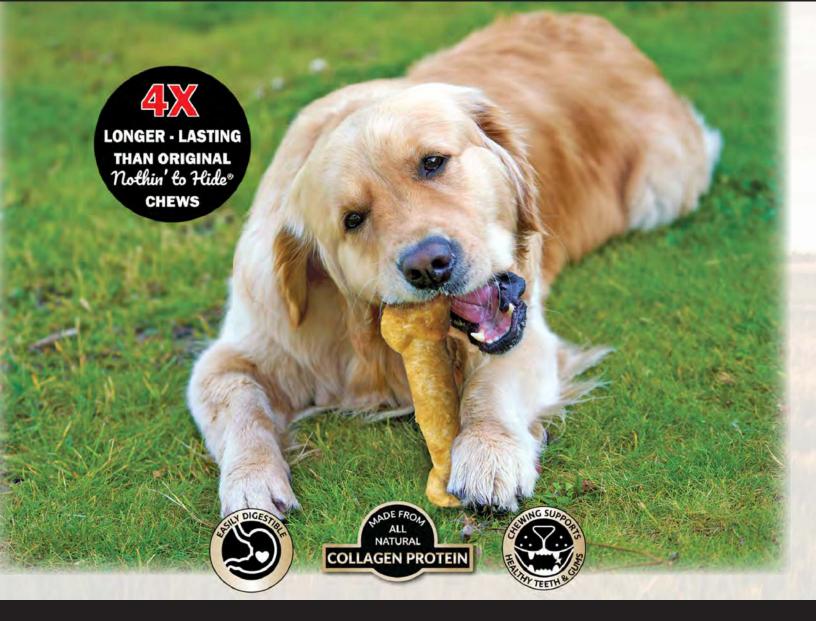

# **Nothin' to Hide** Collagen Based ULTRA Premium Dog Chews

Nothin' to hide<sub>®</sub> ULTRA premium dog chews are made with the same collagen formula as our original Nothin' to Hide<sub>®</sub> chews, now more dense and significantly longer-lasting for more aggressive, heavy chewers. Injection molding condenses the material at high pressure to eliminate air pockets. This means our ULTRA chews contain 2.5 times more product and last 3-4 times longer compared to equivalent Nothin' to Hide<sub>®</sub> chews<sup>\*</sup>.

\*As shown by independent testing.

ULTRA