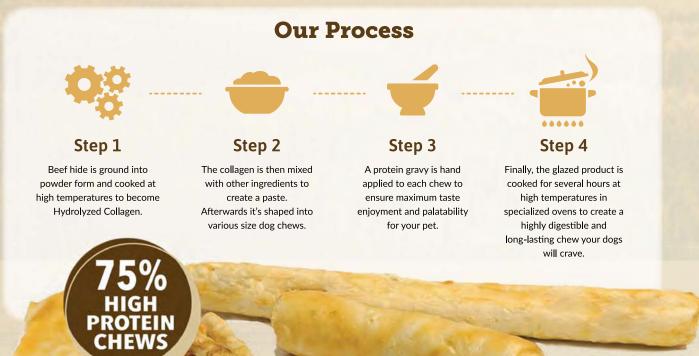

## Nothin' to Hide<sup>®</sup> is the preferred chew.

Our collagen-based chews begin as a very fine powder, which is hydrated, shaped and oven baked. We then apply our savory bastings for maximum flavor and palatability.