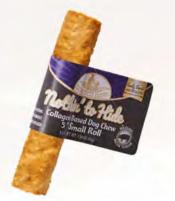

## **Bacon Flavored Collagen Based Dog Chews**

## **Simple Ingredients**

Beef gelatin (source of collagen), pork, tapioca, vegetable glycerin, sorbic acid (preservative).

| 5" Small Rolls         |                                  | 5" Small I | 5" Small Rolls 2PK |                        | 10" Large Rolls                  |      | 10" Large Rolls 2PK |  |
|------------------------|----------------------------------|------------|--------------------|------------------------|----------------------------------|------|---------------------|--|
| ITEM                   | UPC                              | ITEM       | UPC                | ITEM                   | UPC                              | ITEM | UPC                 |  |
| #332BX<br>PDQ qty - 24 | 810002633324<br>BOX-810002632327 | #333       | 810002633331       | #335BX<br>PDQ qty - 24 | 810002633355<br>BOX-810002632358 | #334 | 810002633348        |  |