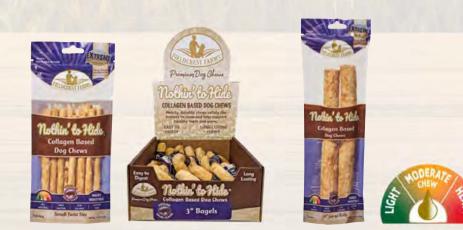

### High in Protein · Low in Fat & Calories · Irresistibly Good

We believe dogs deserve the very best which led to the development of Nothin' to Hide<sup>®</sup>...a labor of love!

We worked tirelessly to develop a long lasting chew that is healthy and safe for dogs. Here at Fieldcrest Farms<sup>®</sup> we are passionate about our products, but more importantly we are passionate about dogs. Many of us have dogs, some of us have many dogs, so developing a chew that is healthy and safe was our top priority.

This is how Nothin' to Hide<sup>®</sup> became the premium collagen based chew you can trust. Nothin' to Hide<sup>®</sup> comes in a variety of shapes and sizes as well as an assortment of flavors suitable for all breeds in all life stages. We use the highest quality, all natural, limited ingredients so you can rest assured you're giving your pups the very best.

## Do you know your chew size?

It is important to select the correct size chew based on the size of your dog. Select a chew that is larger than your dog's mouth. If you're in doubt, choose a size up. Always supervise your pet during chew time.

#### **RECOMMENDED CHEW SIZES**

| BREED SIZE                         | NTH CHEW                          | ULTRA CHEW                                      |
|------------------------------------|-----------------------------------|-------------------------------------------------|
| up to <b>15</b> lbs                | Twist Stix<br>Rings & Bones       | 3" Knotted Bones<br>3" Wishbones                |
| up to <b>25</b> lbs                | 5" Roll<br>3" Bagel               | 5" Wishbones                                    |
| up to <b>35</b> lbs                | 5" Roll<br>3" Bagel<br>Flip Chips | 5" Wishbones<br>7" Wishbones<br>9" Knotted Bone |
| up to <b>50</b> lbs                | 10" Roll                          |                                                 |
| over 50lbs                         | 10" Roll<br>24" Roll              | 7" Wishbones<br>9" Knotted Bone                 |
| (Bring) Uting                      |                                   |                                                 |
| times Thefine double Thefine do 10 |                                   | 1000                                            |
| HARENY COLLECTION                  |                                   | A A A A                                         |