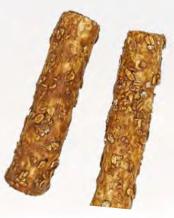

## **Granola Recipe Collagen Based Dog Chews**

## **Simple Ingredients**

Beef gelatin (source of collagen), tapioca, maltodextrin, oats, pumpkin seeds, brown rice, wheat flour, sorbic acid (preservative), guar gum.

COATED IN DELICIOUSNESS

Oat

Pumpkin Seeds

|     | 5" Small Rolls              |                                |      |   | 5" Small Rol | Rolls 2PK    |  |
|-----|-----------------------------|--------------------------------|------|---|--------------|--------------|--|
|     | ITEM                        | UPC                            |      |   | ITEM         | UPC          |  |
|     | #375BX<br>PDQ qty - 24  BO> | 810002633751<br><-810002632754 |      |   | #376         | 810002633768 |  |
| 9 5 |                             |                                | CER. | - |              |              |  |

| 10" Large Rolls |                        | 10" Large                        | e Rolls 2PK | Flip Chips   | Flip Chips 8PK |              |  |
|-----------------|------------------------|----------------------------------|-------------|--------------|----------------|--------------|--|
|                 | ITEM                   | UPC                              | ITEM        | UPC          | ITEM           | UPC          |  |
|                 | #377BX<br>PDQ qty - 24 | 810002633775<br>BOX-810002632778 | #378        | 810002633782 | #379           | 810002633799 |  |