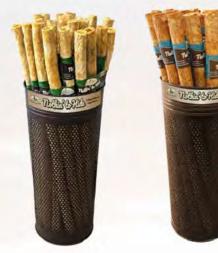

#### **STANDS**

24" Rolls come in a metal stand.

163DS 24" Chicken Flavor Roll Display QTY: 24 pcs UPC: 810002631634

**POWER WING** 

Holiday Themed Chews

7311PW Mini Candy Canes Display QTY: 48 pc assortment UPC: 077234073117