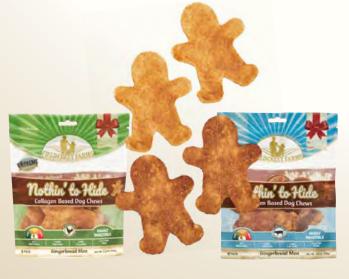

#7311PW - 48 pc Assorted display (see pg. 35) UPC 077234073117

| Gingerbread Men 4PK |                                                                   | Ginger       | Gingerbread Men 4PK |                 | loliday Assortment 12PK | Large H         | Large Holiday Assortment 5PK |  |  |  |
|---------------------|-------------------------------------------------------------------|--------------|---------------------|-----------------|-------------------------|-----------------|------------------------------|--|--|--|
| ITEM                | UPC                                                               | ITEM         | UPC                 | ITEM            | UPC                     | ITEM            | UPC                          |  |  |  |
| #180<br>Chicken     | 810002631801                                                      | #181<br>Beef | 810002631818        | #350<br>Chicken | 810002633508<br>& Beef  | #352<br>Chicken | 810002633522<br>& Beef       |  |  |  |
| #7310CS             | #7310CS - 12 pc Assorted clip strip (see pg. 35) UPC 077234073100 |              |                     |                 |                         |                 |                              |  |  |  |