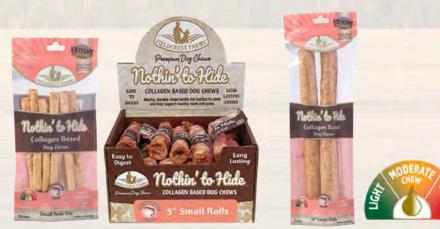

## Nothin' to Hide<sup>®</sup> is the preferred chew.

Our collagen-based chews begin as a very fine powder, which is hydrated, shaped and oven baked. We then apply our savory bastings for maximum flavor and palatability.

## Do you know your chew size?

It is important to select the correct size chew based on the size of your dog. Select a chew that is larger than your dog's mouth. If you're in doubt, choose a size up. Always supervise your pet during chew time.

#### **RECOMMENDED CHEW SIZES**

| BREED SIZE                         | NTH CHEW                          | ULTRA CHEW                                      |
|------------------------------------|-----------------------------------|-------------------------------------------------|
| up to <b>15</b> lbs                | Twist Stix<br>Rings & Bones       | 3" Knotted Bones<br>3" Wishbones                |
| up to <b>25</b> lbs                | 5" Roll<br>3" Bagel               | 5" Wishbones                                    |
| up to <b>35</b> lbs                | 5" Roll<br>3" Bagel<br>Flip Chips | 5" Wishbones<br>7" Wishbones<br>9" Knotted Bone |
| up to <b>50</b> lbs                | 10" Roll                          |                                                 |
| over 50lbs                         | 10" Roll<br>24" Roll              | 7" Wishbones<br>9" Knotted Bone                 |
| (Bring) Uting                      |                                   |                                                 |
| times Thefine double Thefine do 10 |                                   | 1000                                            |
| HARENY COLLECTION                  |                                   | A A A A                                         |