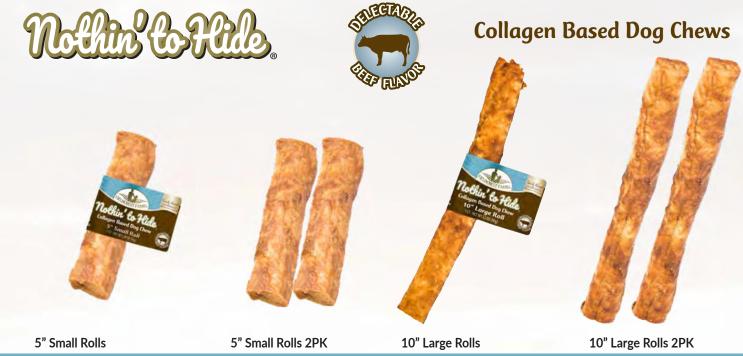

## **Beef Flavored Collagen Based Dog Chews**

## Simple Ingredients

Beef gelatin (source of collagen), beef, tapioca, vegetable glycerin, sorbic acid (preservative).

| 5" Small Rolls              |                                  | 5" Small R | Small Rolls ZPK 10 |                             | 10° Large Rolls                  |           | 10° Large Rolls 2PK |  |
|-----------------------------|----------------------------------|------------|--------------------|-----------------------------|----------------------------------|-----------|---------------------|--|
| ITEM                        | UPC                              | ITEM       | UPC                | ITEM                        | UPC                              | ITEM      | UPC                 |  |
| #150BX Beef<br>PDQ qty - 24 | 810002630507<br>BOX-810002631504 | #151 Beef  | 810002631511       | #152BX Beef<br>PDQ qty - 24 | 810002630521<br>BOX-810002631528 | #153 Beef | 810002631535        |  |