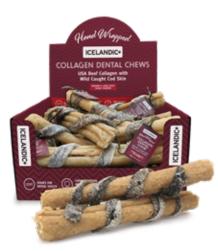

## HAND WRAPPED DENTAL COLLAGEN W/COD SKIN

8" // Medium to Large Dogs 18 Rolled sticks per box

INGREDIENTS: Beef Collagen, Cod Skin

#### **GUARANTEED ANALYSIS:**

Crude Protein (Min) 90.0%, Crude Fat (Min) 1.0%, Crude Fiber (Max) 0.2%, Moisture (Max) 13.0%

CALORIE CONTENT (CALCULATED ME): 380 kcal/per treat