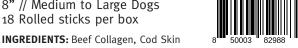

## HAND WRAPPED ROLLED COLLAGEN W/COD SKIN

8" // Medium to Large Dogs 18 Rolled sticks per box

**GUARANTEED ANALYSIS:** 

Crude Protein (Min) 93.0%, Crude Fat (Min) 0.6%, Crude Fiber (Max) 0.2%, Moisture (Max) 13.0%

CALORIE CONTENT (CALCULATED ME): 376 kcal/per treat