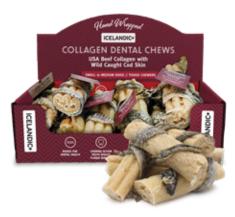

## HAND WRAPPED DENTAL COLLAGEN W/COD SKIN

4" // Small to Medium Dogs 12 Rolled sticks per box

INGREDIENTS: Beef Collagen, Cod Skin

### **GUARANTEED ANALYSIS:**

Crude Protein (Min) 90.0%, Crude Fat (Min) 1.0%, Crude Fiber (Max) 0.2%, Moisture (Max) 13.0%

CALORIE CONTENT (CALCULATED ME): 380 kcal/per treat