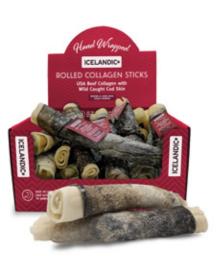

## HAND WRAPPED ROLLED COLLAGEN W/COD SKIN

8" // Medium to Large Dogs 18 Rolled sticks per box

**GUARANTEED ANALYSIS:** 

Crude Protein (Min) 93.0%, Crude Fat (Min) 0.6%, Crude Fiber (Max) 0.2%, Moisture (Max) 13.0%

CALORIE CONTENT (CALCULATED ME): 376 kcal/per treat

## HAND WRAPPED ROLLED COLLAGEN W/COD SKIN

4" // Small to Medium Dogs 12 Rolled sticks per box

INGREDIENTS: Beef Collagen, Cod Skin

#### **GUARANTEED ANALYSIS:**

Crude Protein (Min) 93.0%, Crude Fat (Min) 0.6%, Crude Fiber (Max) 0.2%, Moisture (Max) 13.0%

CALORIE CONTENT (CALCULATED ME): 376 kcal/per treat