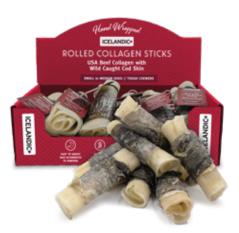

## HAND WRAPPED ROLLED COLLAGEN W/COD SKIN

8" // Medium to Large Dogs 18 Rolled sticks per box

**GUARANTEED ANALYSIS:** 

Crude Protein (Min) 93.0%, Crude Fat (Min) 0.6%, Crude Fiber (Max) 0.2%, Moisture (Max) 13.0%

CALORIE CONTENT (CALCULATED ME): 376 kcal/per treat