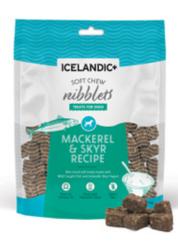

# SOFT CHEW NIBBLETS MACKEREL & SKYR RECIPE

2.25 OZ

INGREDIENTS: Mackerel, Cod, Haddock, Pollock, Skyr, Vegetable Glycerin, Herring Meal, Apple Cider Vinegar, Mixed Tocopherols

#### **GUARANTEED ANALYSIS:**

Crude Protein (Min) 58.0% Crude Fat (Min) 5.5% Crude Fiber (Max) 0.4% Moisture (Max) 13.5% Omega 3 Fatty Acids\* (Min) 1.5%

### **CALORIE CONTENT (CALCULATED ME):**

2,799 kcal/kg, 4.8 kcal per treat