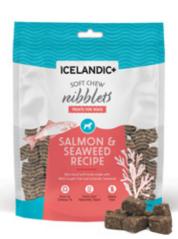

# SOFT CHEW NIBBLETS SALMON & SEAWEED RECIPE

2.25 OZ

INGREDIENTS: Salmon, Cod, Haddock, Pollock, Dried Seaweed, Vegetable Glycerin, Herring Meal, Apple Cider Vinegar, Mixed Tocopherols

#### **GUARANTEED ANALYSIS:**

Crude Protein (Min) 58.0% Crude Fat (Min) 5.5% Crude Fiber (Max) 0.4% Moisture (Max) 13.5% Omega 3 Fatty Acids\* (Min) 1.5%

### **CALORIE CONTENT (CALCULATED ME):**

2,799 kcal/kg, 4.8 kcal per treat