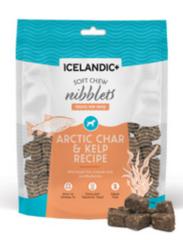

# SOFT CHEW NIBBLETS ARCTIC CHAR & KELP RECIPE

2.25 OZ

INGREDIENTS: Artic Char, Cod, Haddock, Pollock, Dried Kelp, Dried Blueberries, Vegetable Glycerin, Herring Meal, Apple Cider Vinegar, Mixed Tocopherols

#### **GUARANTEED ANALYSIS:**

Crude Protein (Min) 58.0% Crude Fat (Min) 5.5% Crude Fiber (Max) 0.4% Moisture (Max) 13.5% Omega 3 Fatty Acids\* (Min) 1.5%

### **CALORIE CONTENT (CALCULATED ME):**

2,799 kcal/kg, 4.8 kcal per treat