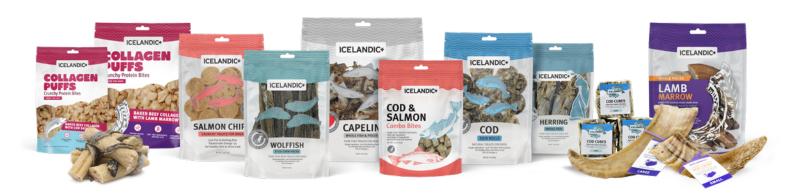

# ICELANDIC+ FISH TREATS

Get your pet hooked on delicious, healthy Icelandic+ 100% natural, fish treats. Ideal for pets with protein sensitivities, our limited ingredient fish treats are sourced from the pure water of Iceland, and then cleaned, processed and air-dried. Promoting healthy gums and teeth by reducing tartar and plaque build-up, while also providing Omega-3 fatty acids to help improve your pet's healthy skin and coat, Icelandic+ fish treats will have your pet wagging for more.

SUSTAINABLY WILD-CAUGHT FISH

HELPS SUPPORT HEALTHY JOINTS, SKIN & COAT

BAKED WITH GEOTHERMAL ENERGY

RICH IN OMEGA 3S

REDFISH SKIN ROLLS

COD FISH CHIPS
2.5 OZ

SALMON FISH CHIPS
2.5 oz

COD MINI FISH CHIPS 2.5 oz

# **FISH TREATS**

**CAPELIN WHOLE FISH & PIECES** 2.5 0Z & 9 0Z

**CAPELIN WHOLE FISH** & PIECES 1.5 OZ

HERRING WHOLE FISH 3 oz & 9 oz

HERRING WHOLE FISH 1.5 OZ

TREATS FOR CATS

ICELANDIC+

**SPRAT** WHOLE FISH 2.0 OZ