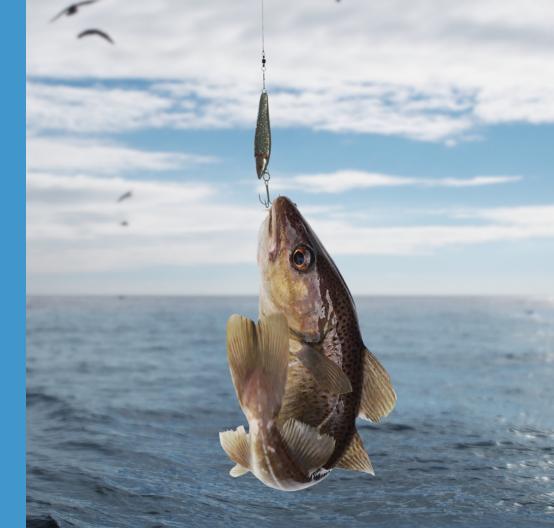

# ICELANDIC+ FISH TREATS

Get your pet hooked on delicious, healthy Icelandic+ 100% natural, fish treats. Ideal for pets with protein sensitivities, our limited ingredient fish treats are sourced from the pure water of Iceland, and then cleaned, processed and air-dried. Promoting healthy gums and teeth by reducing tartar and plaque build-up, while also providing Omega-3 fatty acids to help improve your pet's healthy skin and coat, Icelandic+ fish treats will have your pet wagging for more.

SUSTAINABLY WILD-CAUGHT FISH

HELPS SUPPORT HEALTHY JOINTS, SKIN & COAT

BAKED WITH GEOTHERMAL ENERGY

RICH IN OMEGA 3S

REDFISH SKIN ROLLS

COD FISH CHIPS
2.5 OZ

SALMON FISH CHIPS
2.5 oz

COD MINI FISH CHIPS 2.5 oz