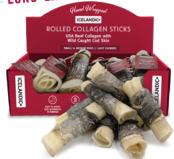

### **BEEF COLLAGEN CHEWS**

**COLLAGEN DENTAL CHEWS** Small to Medium Dogs // 4"

COLLAGEN DENTAL CHEWS Medium to Large Dogs // 8"

≥ LONG-LASTING CHEW <

ROLLED COLLAGEN STICKS
Small to Medium Dogs // 4"

Supports healthy joints, skin & coat

Provides natural dental health benefits

Naturally occuring Omega-3, glucosamine & chondroitin

Easy to digest & safe alternative to rawhide

Just two ingredients - nothing else

ROLLED COLLAGEN STICKS Small to Medium Dogs // 4"