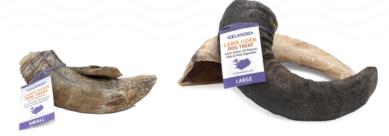

# **LAMB TREATS**

LARGE LAMB HORN

4-5.5"

ICELANDIC\*

WHOLE PICES

LAMB
MARROW
PARENTE MARROW

AMB HORN WITH MARROW

4-5.5"

LAMB MARROW WHOLE PIECES

Always responsibly sourced and baked with geothermal energy

From free roaming Icelandic lamb

Chewing action helps reduce plaque buildup

Healthy singleingredient chew

No hormones or preservatives