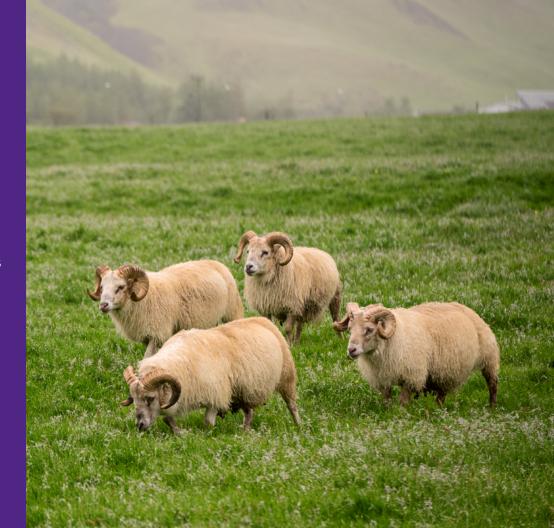

# ICELANDIC+ LAMB CHEWS

Brought to the island by Vikings a few thousand years ago, Icelandic lamb are exclusively raised outside, taking in the unpolluted mountain air, freely roaming Iceland's idyllic pastures, and living off the bounty nature provides. The lamb are never given hormones or fed grain with antibiotics, making Icelandic lamb one of the cleanest and healthiest meats in the world. Now dogs can enjoy the same high level of quality in Icelandic+treats & chews made from 100% pure Icelandic lamb

FREE-ROAMING

HIGHLY DIGESTIBLE

LONG-LASTING HEALTHY CHEW

BAKED WITH GEOTHERMAL ENERGY