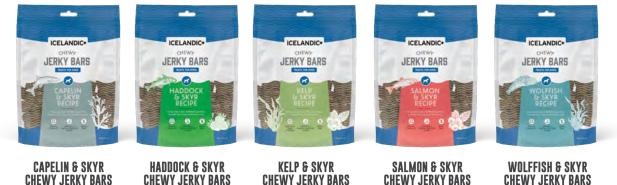

## ICELANDIC+ FISH TREATS

Get your pet hooked on delicious, healthy Icelandic+ 100% natural, fish treats. Ideal for pets with protein sensitivities, our limited ingredient fish treats are sourced from the pure water of Iceland, and then cleaned, processed and air-dried. Promoting healthy gums and teeth by reducing tartar and plaque build-up, while also providing Omega-3 fatty acids to help improve your pet's healthy skin and coat, Icelandic+ fish treats will have your pet wagging for more.

SUSTAINABLY WILD-CAUGHT FISH

HELPS SUPPORT HEALTHY JOINTS, SKIN & COAT

BAKED WITH

**GEOTHERMAL ENERGY** 

RICH IN OMEGA 3S