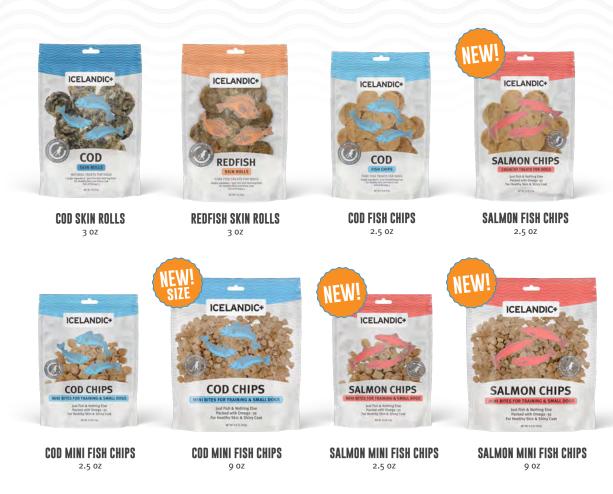

## ICELANDIC+ FISH TREATS

Get your pet hooked on delicious, healthy Icelandic+ 100% natural, fish treats. Ideal for pets with protein sensitivities, our limited ingredient fish treats are sourced from the pure water of Iceland, and then cleaned, processed and air-dried. Promoting healthy gums and teeth by reducing tartar and plaque build-up, while also providing Omega-3 fatty acids to help improve your pet's healthy skin and coat, Icelandic+ fish treats will have your pet wagging for more.

SUSTAINABLY WILD-CAUGHT FISH

HELPS SUPPORT HEALTHY JOINTS, SKIN & COAT

BAKED WITH

**GEOTHERMAL ENERGY** 

RICH IN OMEGA 3S

### **FISH TREATS**

### **FISH TREATS**

3 0z & 9 0z

8 oz & 16 oz

COD CUBES Large