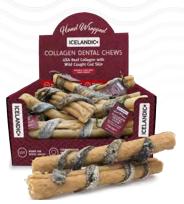

## ICELANDIC+ BEEF TREATS

Your pet will never wonder where's the beef with Icelandic+ USA beef collagen treats. Healthy, delicious and power packed with protein, our beef collagen is made from cattle born & raised in the USA and traceable back to the ranch. Choose the best rawhide alternative with our long lasting chews or go for the poppable puffs to reward your pup or cat. Either way your furry friend will give you the tail wag of approval.

GREAT FOR DENTAL HEALTH

HIGH PROTEIN REWARD

**COLLAGEN DENTAL CHEWS** Small to Medium Dogs // 4"

**ROLLED COLLAGEN STICKS** Small to Medium Dogs // 4"

**COLLAGEN DENTAL CHEWS** Medium to Large Dogs // 8"

**ROLLED COLLAGEN STICKS** Small to Medium Dogs // 4"

### **BEEF COLLAGEN CHEWS**

USA Beef Collagen with Wild Caught Cod Skin

Supports healthy joints, skin & coat

Provides natural dental health benefits

Naturally occuring Omega-3, glucosamine & chondroitin

Easy to digest & safe alternative to rawhide