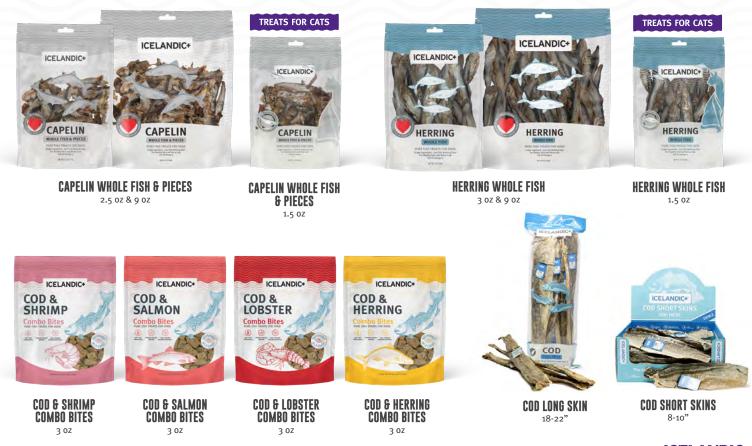

## ICELANDIC+ FISH TREATS

Get your pet hooked on delicious, healthy Icelandic+ 100% natural, fish treats. Ideal for pets with protein sensitivities, our limited ingredient fish treats are sourced from the pure water of Iceland, and then cleaned, processed and air-dried. Promoting healthy gums and teeth by reducing tartar and plaque build-up, while also providing Omega-3 fatty acids to help improve your pet's healthy skin and coat, Icelandic+ fish treats will have your pet wagging for more.

SUSTAINABLY WILD-CAUGHT FISH

HELPS SUPPORT HEALTHY JOINTS, SKIN & COAT

BAKED WITH

**GEOTHERMAL ENERGY** 

RICH IN OMEGA 3S

### **FISH TREATS**

### **FISH TREATS**

3 0z & 9 0z

8 oz & 16 oz

COD CUBES Large