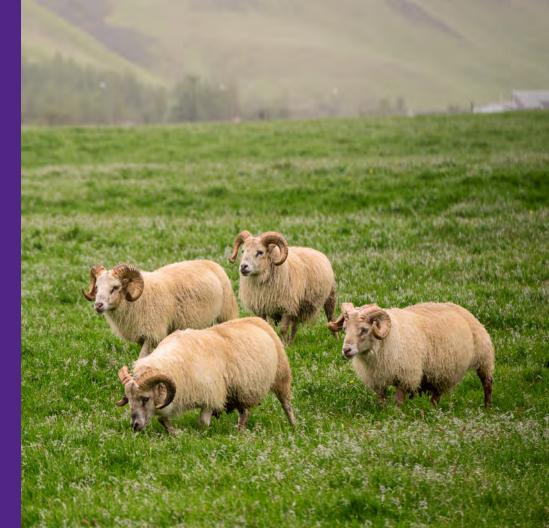

## ICELANDIC+ LAMB CHEWS

Brought to the island by Vikings a few thousand years ago, Icelandic lamb are exclusively raised outside, taking in the unpolluted mountain air, freely roaming Iceland's idyllic pastures, and living off the bounty nature provides. The lamb are never given hormones or fed grain with antibiotics, making Icelandic lamb one of the cleanest and healthiest meats in the world. Now dogs can enjoy the same high level of quality in Icelandic+ treats & chews made from 100% pure Icelandic lamb

FREE-ROAMING

HIGHLY DIGESTIBLE

LONG-LASTING

**HEALTHY CHEW** 

BAKED WITH GEOTHERMAL ENERGY