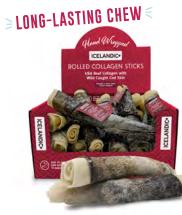

## ICELANDIC+ BEEF TREATS

Your pet will never wonder where's the beef with Icelandic+ USA beef collagen treats. Healthy, delicious and power packed with protein, our beef collagen is made from cattle born & raised in the USA and traceable back to the ranch. Choose the best rawhide alternative with our long lasting chews or go for the poppable puffs to reward your pup or cat. Either way your furry friend will give you the tail wag of approval.

GREAT FOR DENTAL HEALTH

HIGH PROTEIN REWARD

**COLLAGEN DENTAL CHEWS** Small to Medium Dogs // 4"

**ROLLED COLLAGEN STICKS** Small to Medium Dogs // 4"

**COLLAGEN DENTAL CHEWS** Medium to Large Dogs // 8"

**ROLLED COLLAGEN STICKS** Small to Medium Dogs // 4"

### **BEEF COLLAGEN CHEWS**

USA Beef Collagen with Wild Caught Cod Skin

Supports healthy joints, skin & coat

Provides natural dental health benefits

Naturally occuring Omega-3, glucosamine & chondroitin

Easy to digest & safe alternative to rawhide