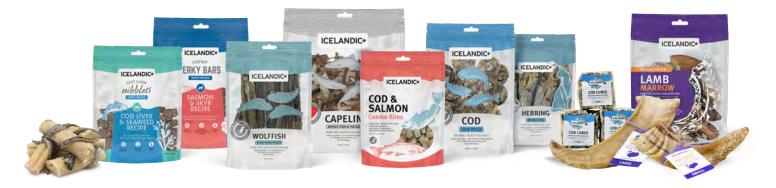

## ICELANDIC+ FISH TREATS

Get your pet hooked on delicious, healthy Icelandic+ 100% natural, fish treats. Ideal for pets with protein sensitivities, our limited ingredient fish treats are sourced from the pure water of Iceland, and then cleaned, processed and air-dried. Promoting healthy gums and teeth by reducing tartar and plaque build-up, while also providing Omega-3 fatty acids to help improve your pet's healthy skin and coat, Icelandic+ fish treats will have your pet wagging for more.

### **FISH TREATS**

### **FISH TREATS**

3 0z & 9 0z

8 oz & 16 oz

COD CUBES Large

### SOFT CHEW NIBBLETS & CHEWY JERKY TREATS

2.5 OZ

2.5 OZ

ARCTIC CHAR & KELP Soft Chew Nibblets 2.25 oz MACKEREL & SKYR Soft Chew Nibblets 2.25 oz

2.5 OZ

2.5 OZ

2.5 OZ