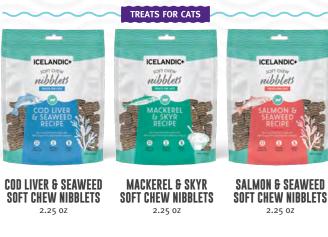

### SOFT CHEW NIBBLETS & CHEWY JERKY TREATS

2.5 OZ

2.5 OZ

ARCTIC CHAR & KELP Soft Chew Nibblets 2.25 oz MACKEREL & SKYR Soft Chew Nibblets 2.25 oz

2.5 OZ

2.5 OZ

2.5 OZ