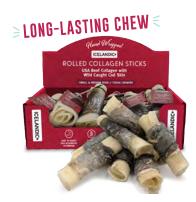

## ICELANDIC+ BEEF TREATS

Your pet will never wonder where's the beef with Icelandic+ USA beef collagen treats. Healthy, delicious and power packed with protein, our beef collagen is made from cattle born & raised in the USA and traceable back to the ranch. Choose the best rawhide alternative with our long lasting chews or go for the poppable puffs to reward your pup or cat. Either way your furry friend will give you the tail wag of approval.

GREAT FOR DENTAL HEALTH

HIGH PROTEIN REWARD

**COLLAGEN DENTAL CHEWS** Small to Medium Dogs // 4"

**ROLLED COLLAGEN STICKS** Small to Medium Dogs // 4"

**COLLAGEN DENTAL CHEWS** Medium to Large Dogs // 8"

**ROLLED COLLAGEN STICKS** Small to Medium Dogs // 4"

### **BEEF COLLAGEN CHEWS**

USA Beef Collagen with Wild Caught Cod Skin

Supports healthy joints, skin & coat

Provides natural dental health benefits

Naturally occuring Omega-3, glucosamine & chondroitin

Easy to digest & safe alternative to rawhide