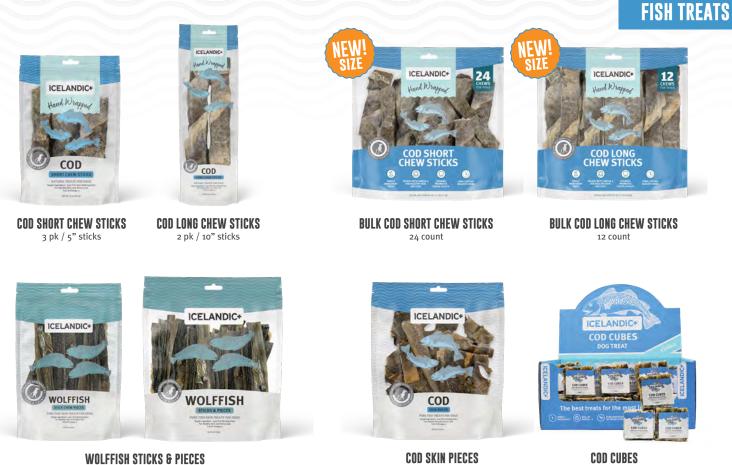

## ICELANDIC+ FISH TREATS

Get your pet hooked on delicious, healthy Icelandic+ 100% natural, fish treats. Ideal for pets with protein sensitivities, our limited ingredient fish treats are sourced from the pure water of Iceland, and then cleaned, processed and air-dried. Promoting healthy gums and teeth by reducing tartar and plaque build-up, while also providing Omega-3 fatty acids to help improve your pet's healthy skin and coat, Icelandic+ fish treats will have your pet wagging for more.

SUSTAINABLY WILD-CAUGHT FISH

HELPS SUPPORT HEALTHY JOINTS, SKIN & COAT

BAKED WITH

**GEOTHERMAL ENERGY** 

RICH IN OMEGA 3S

### **FISH TREATS**

### **FISH TREATS**

3 0z & 9 0z

8 oz & 16 oz

COD CUBES Large