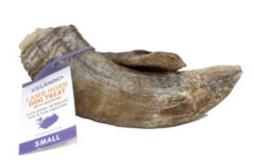

## LAMB HORN SMALL W/ MARROW

**INGREDIENTS:** Lamb Horn

#### **GUARANTEED ANALYSIS:**

Crude Protein (Min) 80%, Crude Fat (Min) 0.2%, Crude Fiber (Max) 0.2%, Moisture (Max) 11.0%

CALORIE CONTENT (CALCULATED ME): 3,050 kcal/per treat