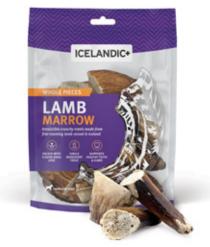

## **MARROW PIECES**

INGREDIENTS: Lamb Marrow

#### **GUARANTEED ANALYSIS:**

Crude Protein (Min) 93.0%, Crude Fat (Min) 0.6%, Crude Fiber (Max) 0.2%, Moisture (Max) 13.0%

CALORIE CONTENT (CALCULATED ME): 376 kcal/per treat