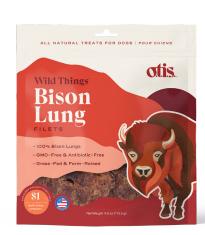

Bison Lung | 4 oz bag | 6 bags per case UPC.....850047164032 SKU.....WTBL4 Dimensions......10 x 9 x 4.5

- ·100% Bison Lungs
- ·GMO-Free & Antibiotic-Free
- ·Grass-Fed & Farm-Raised

\$15.99 SRP

## **Bison Lung**

**FILETS** 

#### **Guaranteed Analysis:**

| Crude Protein (min.) | 78.0% |
|----------------------|-------|
| Crude Fat (min.)     | 5.0%  |
| Crude Fiber (max.)   | 4.5%  |
| Moisture (max.)      | 10.0% |

Ingredients: Bison Lung.

Calorie Content ME/Calculated: 3.100 kcal/KG

Be sure to provide plenty of fresh drinking water while feeding. This product is intended for intermittent or supplemental feeding only. Always monitor your dog when they consume treats.

**NOT FOR HUMAN CONSUMPTION** 