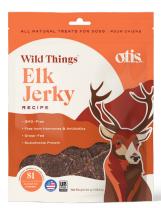

#### Elk

\$10.99 SRP

- ·GMO-Free
- ·Free from Hormones & Antibiotics
- ·Grass-Fed
- ·Sustainable Protein

Elk | 4 oz bag | 6 bags per case

Dimensions......8 x 6.281 x 2

Single ingredient bison lung filet (air dried) in gusseted pouch with hang hole.

#### Elk

Guaranteed Analysis:

| Crude Protein min | 25.0% |
|-------------------|-------|
| Crude Fat min     | 17.0% |
| Crude Fiber max   | 7.0%  |
| Moisture max      | 21.0% |

Calorie Content ME/Calculated:

3,800 kcal/KG

Ingredients:

Elk, Flaxseed\*, Elk Liver, Coconut Glycerin, Dried Cultured Skim Milk, Mixed Tocopherols (a preservative), Rosemary Extract.

\*Upcycled Flaxseed

Feeding Guidelines

| Weight of Dog | Treats per D |
|---------------|--------------|
| 5-10 lb       | 1/2 treat    |
| 11-25 lb      | 1 treat      |
| 26-50 lb      | 2 treats     |
| Over 50 lb    | 3 treats     |

Be sure to provide plenty of fresh drinking water while feeding.

This product is intended for intermittent or supplemental feeding only. Always monitor your dog when they consume treats. Feed as recommended.

NOT FOR HUMAN CONSUMPTION.