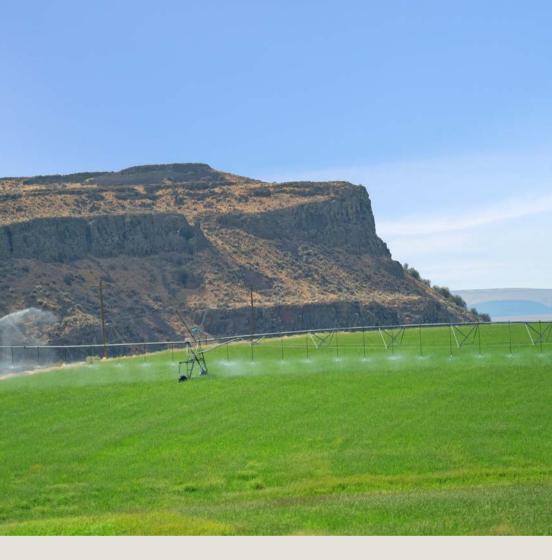

## OUR BRAND

Round Lake Farm is located in Soap Lake, WA, in the heart of the Columbia Basin, home to some of the worlds best hay production. We farm 4,000 acres and produce over 20,000 tons of hay annually. All of our hay is inspected and tested to ensure quality and consistency. We hand select the very best hay for our small animal brand and the rest gets exported. From growing to packaging and everything in between, premium quality is our top priority. We believe that our pets are family and they only deserve the best and nothing less.

In line with premium quality, sustainability is also very important to our team. Our nutrient rich volcanic soil is irrigated from the Columbia River through the Columbia Basin Project Irrigation System. Aside from the product inside the bag, we source all of our packaging locally within the United States to reduce our environmental footprint and support our local businesses.