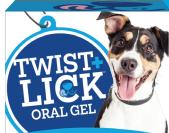

## TWIST.

Turn dial until gel appears, then click the appropriate dose.

### LICK

Dogs will eagerly lick the gel off the applicator.