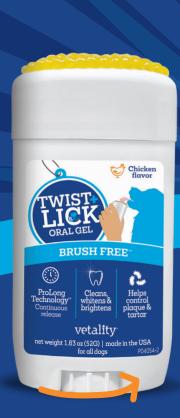

#### features & benefits

ProLong Technology™ Continuous release

Cleans, whitens & brightens

Helps control plaque & tartar buildup

No brushing (for real!)

Kissable for days

### BRUSH FREE

Small Dogs
<25 lbs
2 clicks
up to 2-month supply

Large Dogs
25 lbs & over
4 clicks
up to 1-month supply

INGREDIENTS: Chlorhexidine, Sodium Bicarbonate, ProLONG Technology™ (proprietary blend of Sorbitol, Glycerin, Water, Soy Lecithin, Mineral Oil, Natural Chicken Flavor)