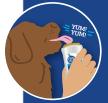

## TWIST.

Turn dial until gel appears, then click the appropriate dose.



### LICK

Dogs will eagerly lick the gel off the applicator.



# DONE.

Gel bonds to gums & creates protective biofilm on gums. ProLong Technology slowly releases active ingredients helping restore good oral hygiene.



**BRUSH FREE** 

#### features & benefits



ProLong Technology™ Continuous release



Cleans, whitens & brightens



Helps control plaque & tartar buildup



No brushing (for real!)



Kissable for days









### BRUSH FREE





Small Dogs
<25 lbs
2 clicks
up to 2-month supply



Large Dogs
25 lbs & over
4 clicks
up to 1-month supply

INGREDIENTS: Chlorhexidine, Sodium Bicarbonate, ProLONG Technology™ (proprietary blend of Sorbitol, Glycerin, Water, Soy Lecithin, Mineral Oil, Natural Chicken Flavor)