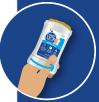

## TWIST.

Turn dial until gel appears, then click the appropriate dose.



### LICK

Dogs will eagerly lick the gel off the applicator.



# DONE.

Gel bonds to gums & creates protective biofilm on gums. ProLong Technology slowly releases active ingredients helping restore good oral hygiene.



**BRUSH FREE** 

#### features & benefits



ProLong Technology™ Continuous release



Cleans, whitens & brightens



Helps control plaque & tartar buildup



No brushing (for real!)



Kissable for days









### BRUSH FREE





Small Dogs
<25 lbs
2 clicks
up to 2-month supply



Large Dogs
25 lbs & over
4 clicks
up to 1-month supply

INGREDIENTS: Chlorhexidine, Sodium Bicarbonate, ProLONG Technology™ (proprietary blend of Sorbitol, Glycerin, Water, Soy Lecithin, Mineral Oil, Natural Chicken