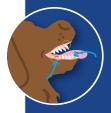

# DONE.

Gel bonds to gums & creates protective biofilm on gums. ProLong Technology slowly releases active ingredients helping restore good oral hygiene.

**BRUSH FREE** 