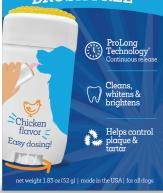

# DONE.

Gel bonds to gums & creates protective biofilm on gums. ProLong Technology slowly releases active ingredients helping restore good oral hygiene.

**BRUSH FREE** 

#### features & benefits

ProLong Technology™ Continuous release

Cleans, whitens & brightens

Helps control plaque & tartar buildup

No brushing (for real!)

Kissable for days